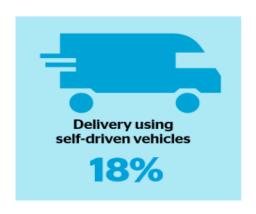

# **E-commerce logistics - Future**

To what extent would you like to receive your deliveries in the following ways in the future?

\* Proportion who replied "To a very large extent" or "To a fairly large extent."

Basis: Have shopped online

E-barometer Annual Report 2017