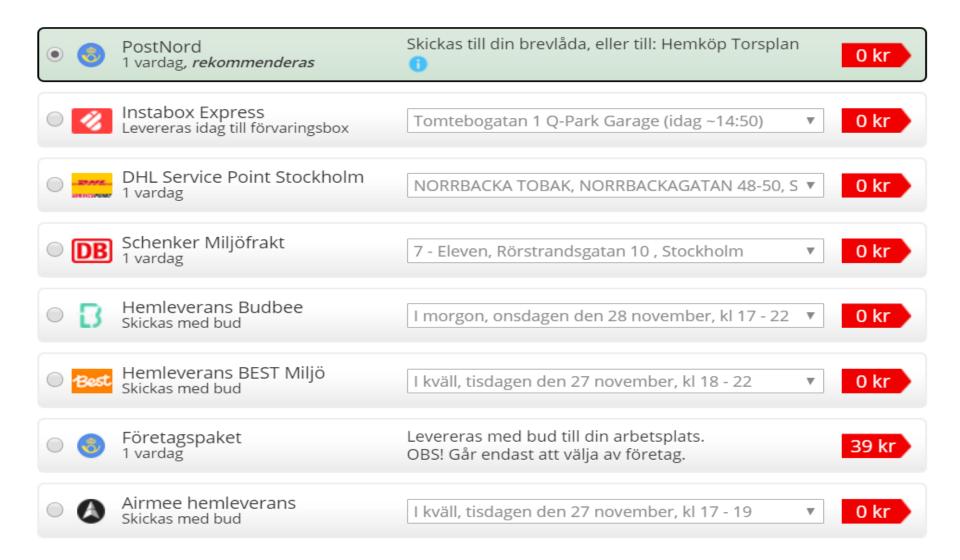

sed by 30% on average from 2017
- Largest E-commerce companies had > 100 000 shipments on Friday
- Black Week is a new trend in Sweden



### **E-commerce in numbers**



## **E-commerce in numbers**





### **E-commerce – Home Electronics**



30 %

Share of total electronics retailing

Growth 2017







## **E-commerce – Food**

Growth 2017

Source: D-food index







# **E-commerce – Food**





# E-commerce logistics- 3PL or Own warehouse





# E-commerce logistics- 3PL or Own warehouse





# E-commerce logistics- warehouse & automization





# E-commerce logistics- warehouse & automization





# **E-commerce logistics- Dropshipping**





# E-commerce logistics- TA-System development

## **Zhipster Fulfillment Platform (ZFP)**





# **E-commerce logistics- Delivery Options**





## **Last Mile Deliveries**





### **Last Mile Deliveries**





# budbee





### **Last Mile Deliveries**





#### How consumers had their most recent items delivered

### **Click & Collect**







### Home delivery with signed confirmation





### **Delivery without signed confirmation**





Basis: Shopped online in the past month







Most important for e-commerce consumers regarding delivery







delivered

### Which of the following return options do you prefer?











51 E-barometer Annual Report 2017



# **E-commerce logistics - Future**

To what extent would you like to receive your deliveries in the following ways in the future?

\* Proportion who replied "To a very large extent" or "To a fairly large extent."

















Basis: Have shopped online

E-baro