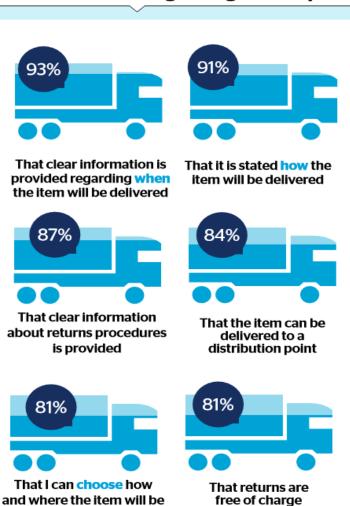

### **Delivery without signed confirmation**

Basis: Shopped online in the past month

Most important for e-commerce consumers regarding delivery

delivered