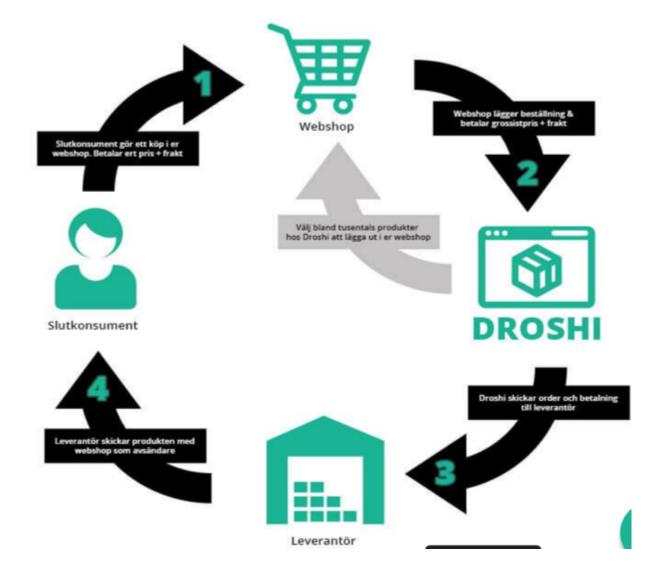

### About me – Carl Lumsden















- Orders Increased by 30% on average from 2017
- Largest E-commerce companies had > 100 000 shipments on Friday
- Black Week is a new trend in Sweden



### **E-commerce in numbers**



## **E-commerce in numbers**





### **E-commerce – Home Electronics**



30 %

Share of total electronics retailing

Growth 2017







## **E-commerce – Food**

Growth 2017

Source: D-food index







# **E-commerce – Food**





# E-commerce logistics- 3PL or Own warehouse





# E-commerce logistics- 3PL or Own warehouse





# E-commerce logistics- warehouse & automization





# E-commerce logistics- warehouse & automization





# **E-commerce logistics- Dropshipping**





# E-commerce logistics- TA-System development

## **Zhipster Fulfillment Platform (ZFP)**





# **E-commerce logistics- Delivery Options**





## **Last Mile Deliveries**





### **Last Mile Deliveries**





# budbee





### **Last Mile Deliveries**





#### How consumers had their most recent items delivered

### **Click & Collect**







### Home delivery with signed confirmation





### **Delivery without signed confirmation**





Basis: Shopped online in the past month







Most important for e-commerce consumers regarding delivery







delivered

### Which of the following return options do you prefer?











51 E-barometer Annual Report 2017



# **E-commerce logistics - Future**

To what extent would you like to receive your deliveries in the following ways in t