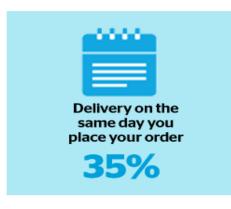

# **E-commerce logistics - Future**

To what extent would you like to receive your deliveries in the following ways in the future?

\* Proportion who replied "To a very large extent" or "To a fairly large extent."

Basis: Have shopped online

E-barometer Annual Report 2017