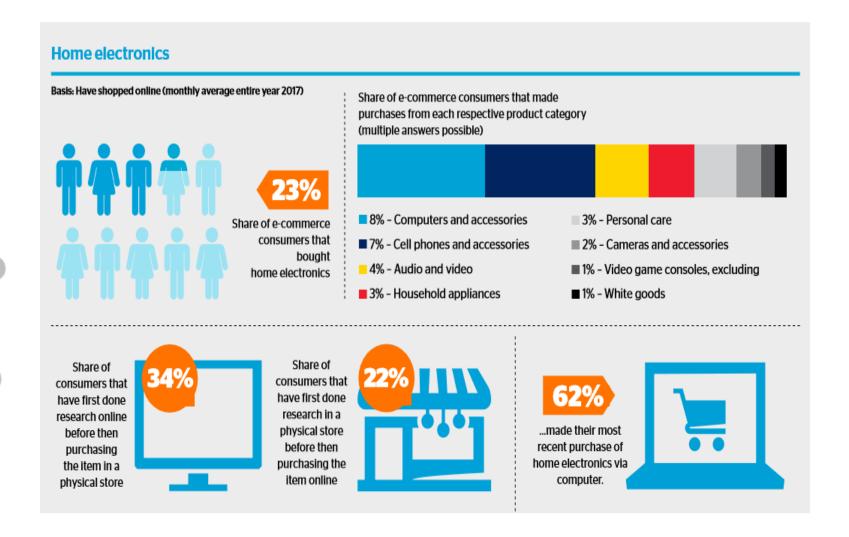

### **E-commerce – Home Electronics**

30 %

Share of total electronics retailing

Growth 2017