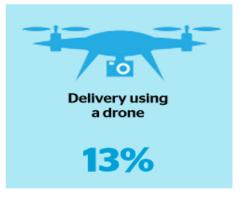

# **E-commerce logistics - Future**

To what extent would you like to receive your deliveries in the following ways in the future?

\* Proportion who replied "To a very large extent" or "To a fairly large extent."

Basis: Have shopped online

E-barometer Annual Report 2017