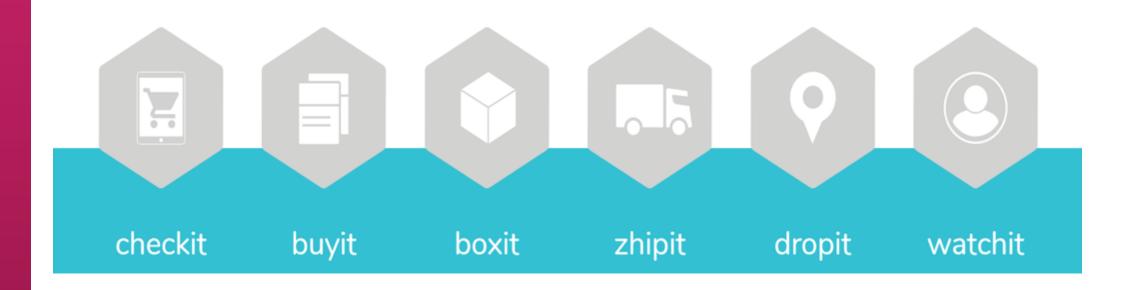

t me – Carl Lumsden















- Orders Increased by 30% on average from 2017
- Largest E-commerce companies had > 100 000 shipments on Friday
- Black Week is a new trend in Sweden



### **E-commerce in numbers**



## **E-commerce in numbers**





### **E-commerce – Home Electronics**



30 %

Share of total electronics retailing

Growth 2017







## **E-commerce – Food**

Growth 2017

Source: D-food index







# **E-commerce – Food**





# E-commerce logistics- 3PL or Own warehouse





# E-commerce logistics- 3PL or Own warehouse





# E-commerce logistics- warehouse & automization





# E-commerce logistics- warehouse & automization





# **E-commerce logistics- Dropshipping**





# E-commerce logistics- TA-System development

## **Zhipster Fulfillment Platform (ZFP)**





# **E-commerce logistics- Delivery Options**





## **Last Mile Deliveries**





### **Last Mile Deliveries**





# budbee





### **Last Mile Deliveries**





#### How consumers had their most recent items delivered

### **Click & Collect**







### Home delivery with signed confirmation





### **Delivery without signed confirmation**





Basis: Shopped online in the past month







Most important for e-commerce consumers regarding delivery







delivered

### Which of the following return options do you prefer?











51 E-barometer Annual Report 2017



# **E-commerce logistics - Future**

To what extent would you like to receive your deliveries in the following ways in the future?

\* Proportion who replied "To a very large extent" or "To a fairly large extent."