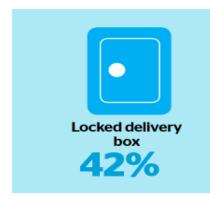

# **E-commerce logistics - Future**

To what extent would you like to receive your deliveries in the following ways in the future?

\* Proportion who replied "To a very large extent" or "To a fairly large extent."

Basis: Have shopped online

E-barometer Annual Report 2017