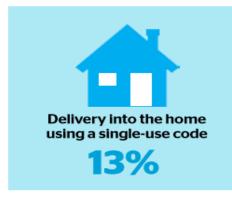

# **E-commerce logistics - Future**

To what extent would you like to receive your deliveries in the following ways in the future?

\* Proportion who replied "To a very large extent" or "To a fairly large extent."

Basis: Have shopped online

E-barometer Annual Report 2017