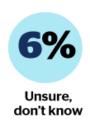

# **E-commerce logistics - Future**

To what extent would you like to receive your deliveries in the following ways in the future?

\* Proportion who replied "To a very large extent" or "To a fairly large extent."

Basis: Have shopped online

E-barometer Annual Report 2017