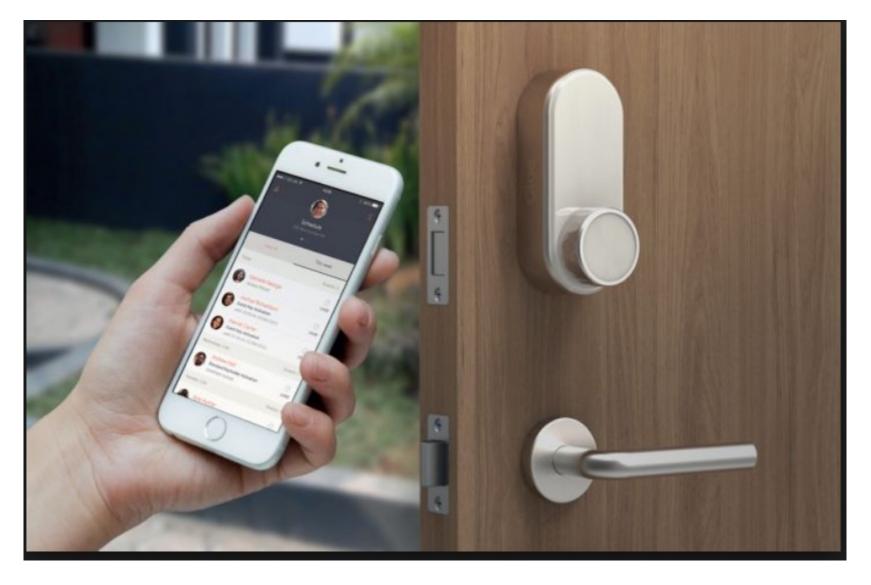

# **E-commerce logistics - Future**

To what extent would you like to receive your deliveries in the following ways in the future?

\* Proportion who replied "To a very large extent" or "To a fairly large extent."

Basis: Have shopped online

E-barometer Annual Report 2017