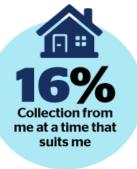

### Which of the following return options do you prefer?

51 E-barometer Annual Report 2017