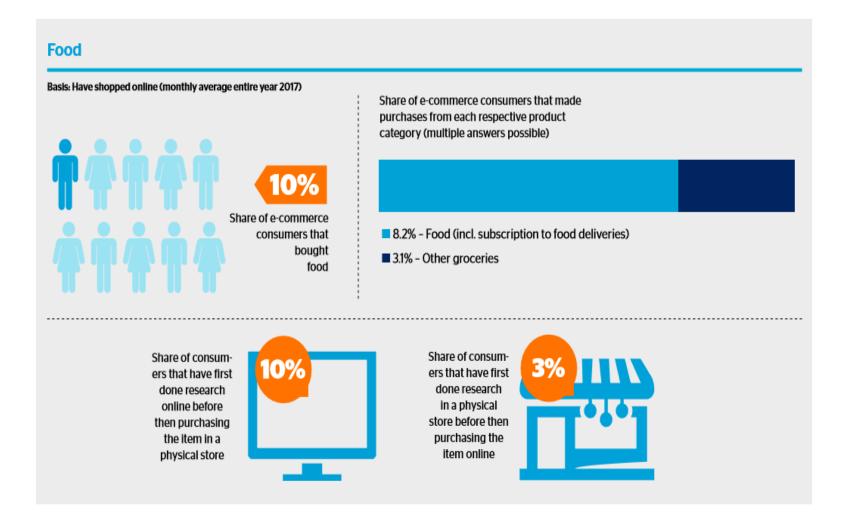

## **E-commerce – Food**

Growth 2017

Source: D-food index

# **E-commerce – Food**