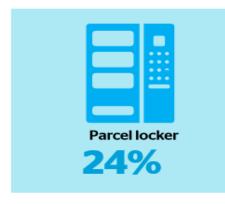

# **E-commerce logistics - Future**

To what extent would you like to receive your deliveries in the following ways in the future?

\* Proportion who replied "To a very large extent" or "To a fairly large extent."

Basis: Have shopped online

E-barometer Annual Report 2017