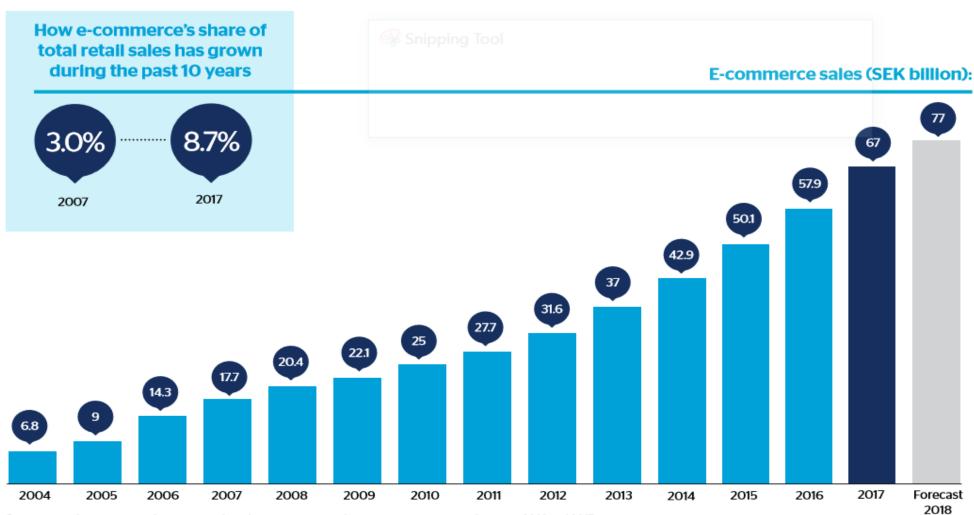

### About me – Carl Lumsden















- Orders Increased by 30% on average from 2017
- Largest E-commerce companies had > 100 000 shipments on Friday
- Black Week is a new trend in Sweden



### **E-commerce in numbers**



## **E-commerce in numbers**





### **E-commerce – Home Electronics**



30 %

Share of total electronics retailing

Growth 2017







## **E-commerce – Food**

Growth 2017

Source: D-food index







# **E-commerce – Food**





# E-commerce logistics- 3PL or Own warehouse





# E-commerce logistics- 3PL or Own warehouse





# E-commerce logistics- warehouse & automization





# E-commerce logistics- warehouse & automization





# **E-commerce logistics- Dropshipping**





# E-commerce logistics- TA-System development

## **Zhipster Fulfillment Platform (ZFP)**





# **E-commerce logistics- Delivery Options**





## **Last Mile Deliveries**





### **Last Mile Deliveries**





# budbee





### **Last Mile Deliveries**





#### How consumers had their most recent items del