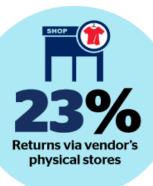

### Which of the following return options do you prefer?

51 E-barometer Annual Report 2017