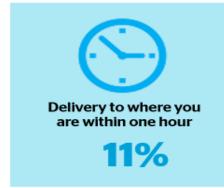

# **E-commerce logistics - Future**

To what extent would you like to receive your deliveries in the following ways in the future?

\* Proportion who replied "To a very large extent" or "To a fairly large extent."

Basis: Have shopped online

E-barometer Annual Report 2017