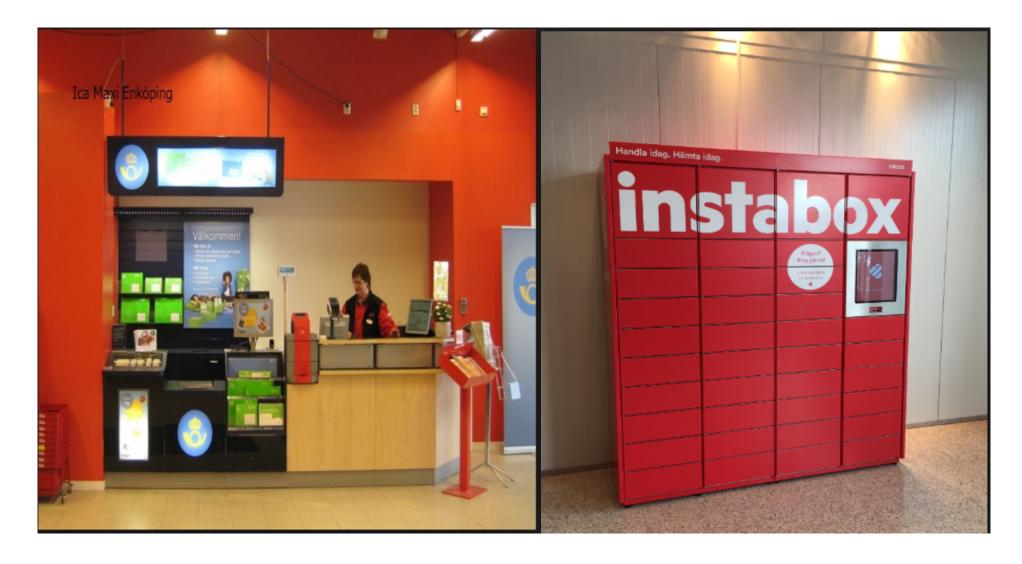

Largest E-commerce companies had > 100 000 shipments on Friday
- Black Week is a new trend in Sweden



### **E-commerce in numbers**



## **E-commerce in numbers**





### **E-commerce – Home Electronics**



30 %

Share of total electronics retailing

Growth 2017







## **E-commerce – Food**

Growth 2017

Source: D-food index







# **E-commerce – Food**





# E-commerce logistics- 3PL or Own warehouse





# E-commerce logistics- 3PL or Own warehouse





# E-commerce logistics- warehouse & automization





# E-commerce logistics- warehouse & automization





# **E-commerce logistics- Dropshipping**





# E-commerce logistics- TA-System development

## **Zhipster Fulfillment Platform (ZFP)**





# **E-commerce logistics- Delivery Options**





## **Last Mile Deliveries**





### **Last Mile Deliveries**





# budbee





### **Last Mile Deliveries**





#### How consumers had their most recent items delivered

### **Click & Collect**







### Home delivery with signed confirmation





### **Delivery without signed confirmation**





Basis: Shopped online in the past month







Most important for e-commerce consumers regarding delivery







delivered

### Which of the following return options do you prefer?











51 E-barometer Annual Report 2017



# **E-commerce logistics - Future**

To what extent would you like to receive your deliveries in the following ways in the future?

\* Proportion who replied "To a very large extent" or "To a fairly large extent."

















Basis: Have shopped online

E-barometer Annual Report 2017



# **E