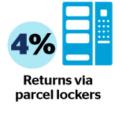

### Which of the following return options do you prefer?

51 E-barometer Annual Report 2017