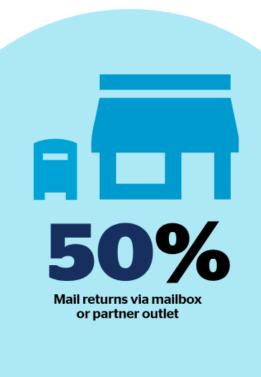

### Which of the following return options do you prefer?

51 E-barometer Annual Report 2017